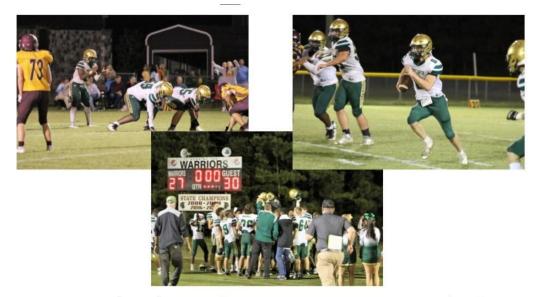

## VARSITY FOOTBALL

Down ten points in the fourth quarter, the varsity football team made an amazing comeback for a victory of 30-27 against the Dillion Warriors. Great job boys!