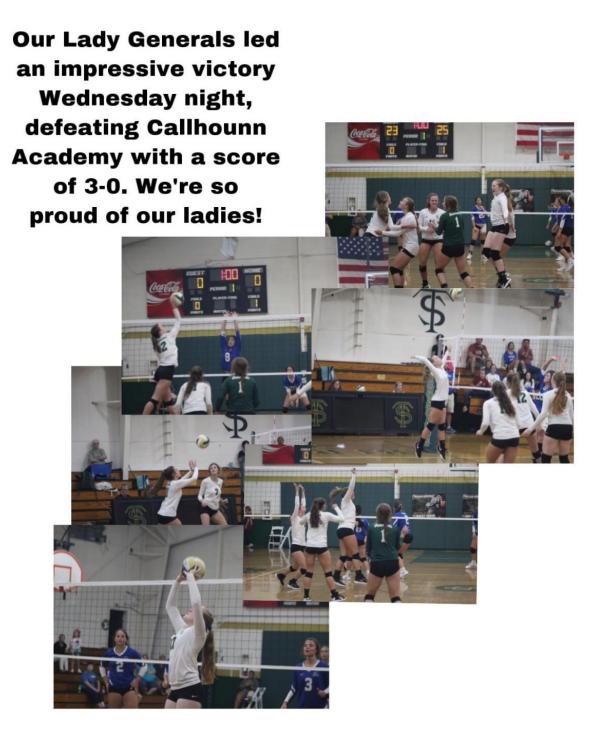

hlander Invitational (Heathwood Hall) and the Swampcat Invitational (Laurence Manning Academy). Both races were great! Our team saw numerous PR's and season-high finishes! Our Running Generals will compete next Wednesday, September 22<sup>nd</sup> at the Sumter County Championships. Way to go Generals!

## Congrats - Gatlin!



Junior Gatlin Kimbro was awarded "Special Teams Player of the Week" for the second time by the Sumter Touchdown Club following last Friday's game vs. Dillon Christian. Gatlin converted all his extra point attempts, was 1/1 on field goals, and even recovered his own onside kick! On offense he recorded L catches for LA yards and added an interception, a &B sack, & tackles, and a fumble recovery on defense. Congratulations, Gatlin!

### Varsity Volleyball vs. Calkonn



## **Get to Know Your Faculty**







My name is Kristin Ireland, and I was born in Colorado. I studied at the University of South Carolina. My family consists of my husband Douglas, my son Kasen, and my stepson lane. I love the beach, college football, reading Mystery books, and taking walks. I'm so glad to be at TSA!

Favorite Verse: Jeremiah 29:11

Favorite Food: Mexican





### NATIONAL DAY OF STUDENT PRAYER

### SEE YOU AT THE POLE

WHEN: WEDNESDAY, SEPTEMBER 22, 2020

WHAT TIME: 7:15

WHERE: COURTYARD

Join us in prayer and worship for our school and country.

EVERYONE IS WELCOME, INCLUDING PARENTS AND FAMILIES.

### **Upper School Character Trait Winners**



6<sup>th</sup> Grade- Emily Arnold & Braden Krammer
7<sup>th</sup> Grade- Ashley Dunavant & Henry Sturkey
8<sup>th</sup>