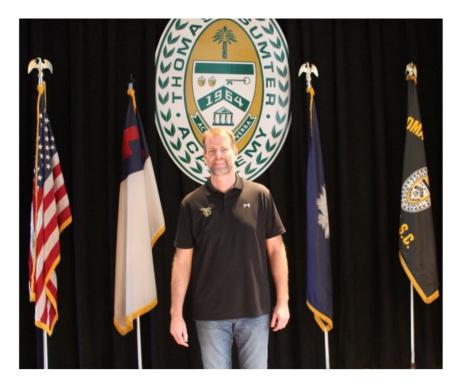

## **Get to Know Your Faculty**

My name is Kristin Ireland, and I was born in Colorado. I studied at the University of South Carolina. My family consists of my husband Douglas, my son Kasen, and my stepson lane. I love the beach, college football, reading Mystery books, and taking walks. I'm so glad to be at TSA!

Favorite Verse: Jeremiah 29:11

Favorite Food: Mexican