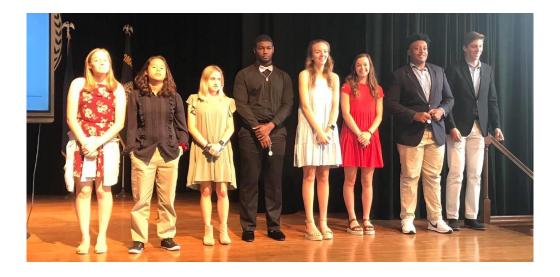

### **Upper School Character Trait Winners**

6<sup>th</sup> Grade- Emily Arnold & Braden Krammer
7<sup>th</sup> Grade- Ashley Dunavant & Henry Sturkey
8<sup>th</sup> Grade – Savannah Creasman & Lucy Gore
9<sup>th</sup> Grade- Brynna Nedderman & Vera Fitzke
10<sup>th</sup> Grade- Augusta Bosone & Ja 'Vion Lammie
11<sup>th</sup> Grade- Emily Holladay & Riley Hyder
12<sup>th</sup> Grade- Matthew Hawkins & Jhylil Bradford

Our character trait for the month of September is Respect. These students show compassion and love for others each day, showing what it means to be a TSA General! Congratulations to all our winners!

This week, we were visited by Matt Galloway. He's a TSA alumni from the class of 1987. Mr. Galloway taught an inspirational lesson about happiness, and helped students and faculty to realize that in order to be happy, they have to control our thoughts, as situations aren't always in our control. Thank you, Mr. Galloway!