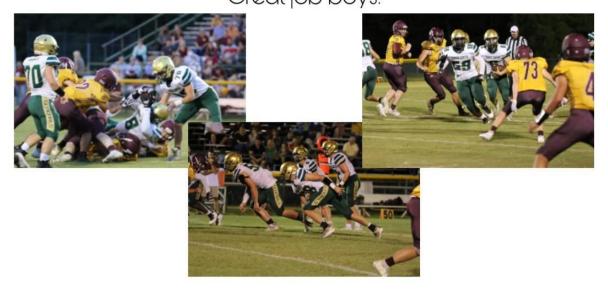

## VARSITY FOOTBALL

Down ten points in the fourth quarter, the varsity football team made an amazing comeback for a victory of 30-27 against the Dillion Warriors. Great job boys!