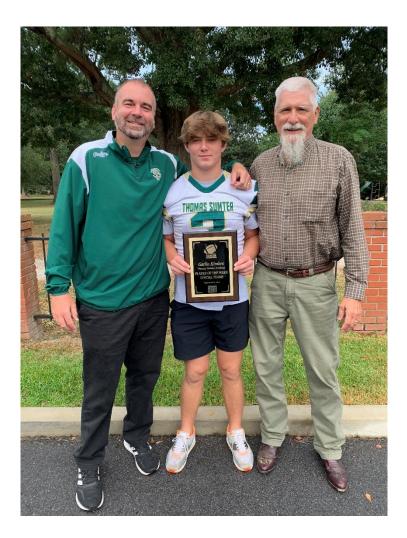

## Congrats - Gatlin!

Junior Gatlin Kimbro was awarded "Special Teams Player of the Week" for the second time by the Sumter Touchdown Club following last Friday's game vs. Dillon Christian. Gatlin converted all his extra point attempts, was 1/1 on field goals, and even recovered his own onside kick! On offense he recorded L catches for LA yards and added an interception, a &B sack, & tackles, and a fumble recovery on defense. Congratulations, Gatlin!