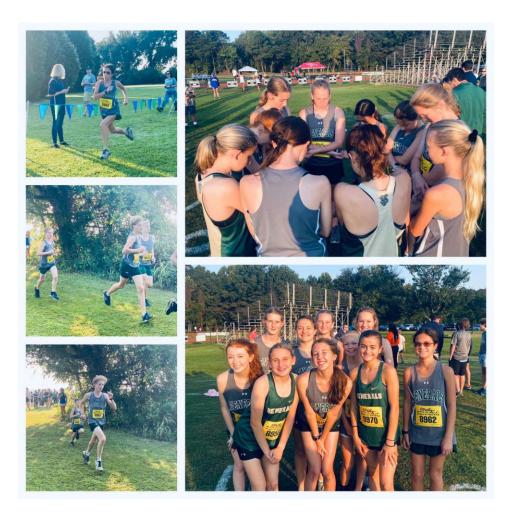

Over the past week, our Cross Country Generals competed in both the Highlander Invitational (Heathwood Hall) and the Swampcat Invitational (Laurence Manning Academy). Both races were great! Our team saw numerous PR's and season-high finishes! Our Running Generals will compete next Wednesday, September 22<sup>nd</sup> at the Sumter County Championships. Way to go Generals!